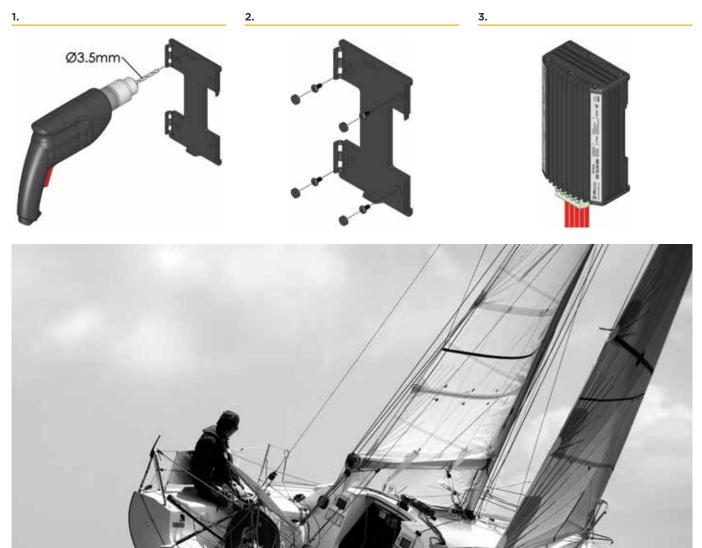

## **'I' SHAPED MOUNTING CRADLE**

This cradle is supplied as standard and used for the more powerful, heavier units from 400W upwards. Examples include DD 12-24 400, DD 12-24 600 and PV50s. It is manufactured from VO rated (self-extinguishing) glass filled polycarbonate material and exhibits excellent strength and durability characteristics. The four point design includes spacer washers to allow for flat installation, even on uneven surfaces and it is both quick and easy to install as the bracket itself can be used as a template for accurate drilling before being screwed firmly in position. The converter can be fully wired before being clipped securely onto the bracket. The clip design is entirely vibration proof and as the body of the converter covers the screw heads, once installed it is virtually impossible for any of the screws to vibrate loose, a potential long term problem on a diesel vehicle.