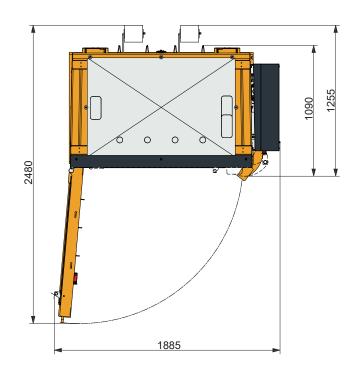

### Baler X30

Refrigerator

X30

Other balers

Cars on highway

Turbojet engine

| Technical specifications |                    |
|--------------------------|--------------------|
| Bale size WxDxH (mm)     | 1200 x 800 x 1000  |
| Feed opening WxH (mm)    | 1090 x 655         |
| Power supply             | 3x400V 50Hz 16A    |
| Motor (kW)               | 4.0                |
| Screen 40 mm (m3/h)      | 25                 |
| Dimensions WxDxH (mm)    | 1760 x 1255 x 2295 |
| Weight (kg)              | 1710               |
| Stroke (mm)              | 940                |
| Number of ties           | 4                  |
| Type of tying            | Twine / Steel wire |
| Full bale light          | Yes                |
| Bale eject               | Automatic          |