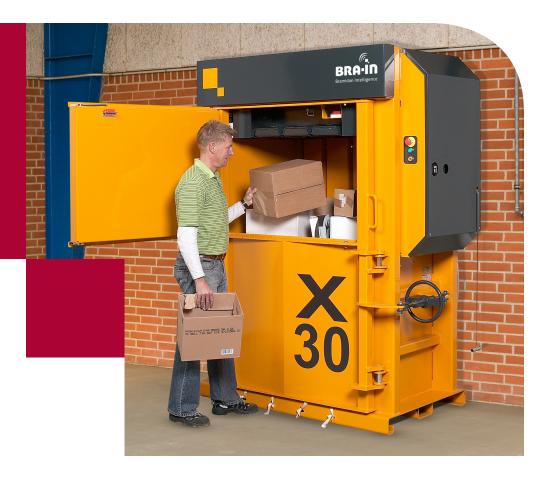

# Baler X30

#### Handle space-consuming waste

The wide chamber and superior press force make the X30 suitable for handling large boxes and other space-consuming waste.

#### A baler for most types of material

Use this baler to compact most types of material including PET bottles, plastic jugs, aluminium cans, big bags, and expandable plastics.

#### Highlights

- Compacts very bulky material
- For most waste materials
- Retainers prevent compacted material from expansion in the chamber
- Optimal compaction no matter which material
- Powder Coating provides durable finish in many colors