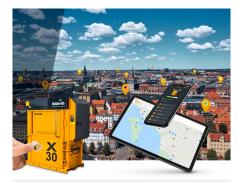

### **Optional Extras**

Gain remote control of your baler with our intelligent fleet monitoring system, BRA-IN.

You may choose other RAL colours for your balers.

Push your baler against the wall with top-mounted strap holders.