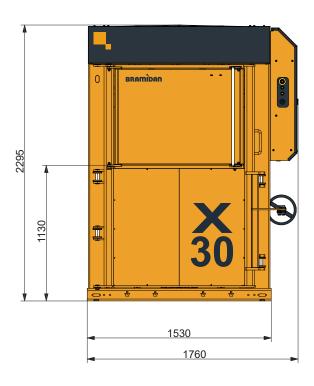

### Baler X30

Refrigerator

X30

Other balers

Cars on highway

Turbojet engine

| Technical specifications |                    |
|--------------------------|--------------------|
| Bale size WxDxH (mm)     | 1200 x 800 x 1000  |
| Feed opening WxH (mm)    | 1090 x 655         |
| Power supply             | 3x400V 50Hz 16A    |
| Motor (kW)               | 4.0                |
| Screen 40 mm (m3/h)      | 25                 |
| Dimensions WxDxH (mm)    | 1760 x 1255 x 2295 |
| Weight (kg)              | 1710               |
| Stroke (mm)              | 940                |
| Number of ties           | 4                  |
| Type of tying            | Twine / Steel wire |
| Full bale light          | Yes                |
| Bale eject               | Automatic          |