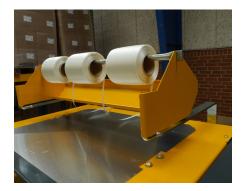

### Baler X30

Refrigerator

X30

Other balers

Cars on highway

Turbojet engine

| Technical specifications |                    |
|--------------------------|--------------------|
| Bale size WxDxH (mm)     | 1200 x 800 x 1000  |
| Feed opening WxH (mm)    | 1090 x 655         |
| Power supply             | 3x400V 50Hz 16A    |
| Motor (kW)               | 4.0                |
| Screen 40 mm (m3/h)      | 25                 |
| Dimensions WxDxH (mm)    | 1760 x 1255 x 2295 |
| Weight (kg)              | 1710               |
| Stroke (mm)              | 940                |
| Number of ties           | 4                  |
| Type of tying            | Twine / Steel wire |
| Full bale light          | Yes                |
| Bale eject               | Automatic          |