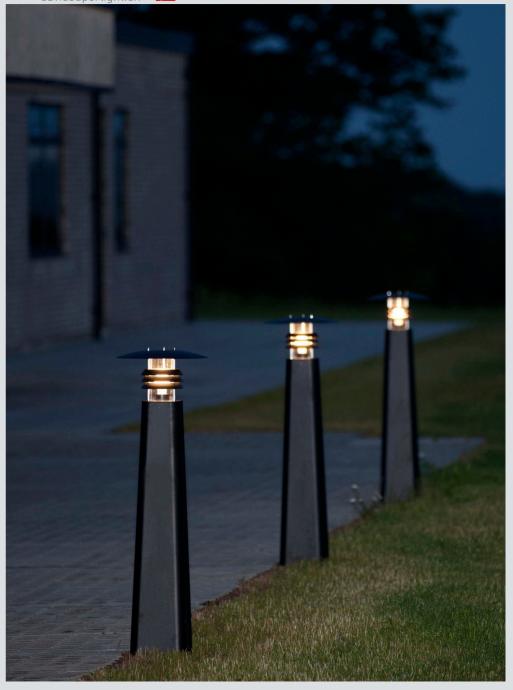

## CE LED IP56 230V IK10 🕀 🔲 📀

MIKE

| Art.No.       | Туре                                                                                    |
|---------------|-----------------------------------------------------------------------------------------|
| 250-300-205   | MIKE bollard fitting excl TOWER pole. E27. Clear PC-screen. CL.I. Hot galvanized steel. |
| 250-300-C05   | MIKE bollard fitting excl TOWER pole. E27. Clear PC-screen. CL.I. Cor-ten.              |
| 250-300-x05*  | MIKE bollard fitting excl TOWER pole. E27. Clear PC-screen. CL.I. Powder coated.*       |
|               | Additional charge for protection class II double insulated. Prepared for fuse inset.    |
| Accessories:  |                                                                                         |
| 890-701-200   | TOWER pole 0,70M w/mounting hatch. 145/200mm. CL.II. Hot galvanized steel.              |
| 890-701-C00   | TOWER pole 0,70M w/mounting hatch. 145/200mm. CL.II. Cor-ten.                           |
| 890-701-x00*  | TOWER pole 0,70M w/mounting hatch. 145/200mm. CL.II. Powder coated.*                    |
| 890-981-200   | TOWER pole 0,98M w/mounting hatch. 145/200mm. CL.II. Hot galvanized steel.              |
| 890-981-C00   | TOWER pole 0,98M w/mounting hatch. 145/200mm. CL.II. Cor-ten.                           |
| 890-981-x00*  | TOWER pole 0,98M w/mounting hatch. 145/200mm. CL.II. Powder coated.*                    |
| 920-650-200   | TOWER foundation f/burial. 190x190x500mm. Hot galvanized.                               |
| 920-634-200   | Turn securing for Ø108/Ø133mm pole. Hot galvanized plate.                               |
| 924-100-012   | Fuse inset for Ø108/Ø133mm poles. 1 neozed fuse.                                        |
| 920-67-250-18 | Cover screen 180°. Hot galvanized plate. (Also available in 120°)                       |