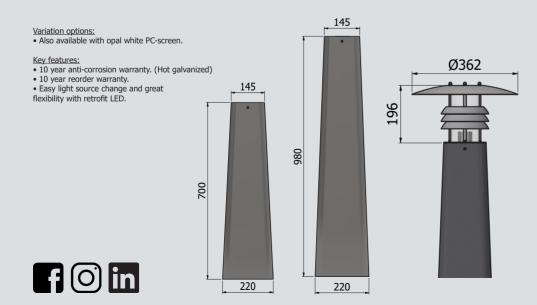

## CE LED IP56 230V IK10 🕀 🔲 📀

MIKE

| Art.No.       | Туре                                                                                    |
|---------------|-----------------------------------------------------------------------------------------|
| 250-300-205   | MIKE bollard fitting excl TOWER pole. E27. Clear PC-screen. CL.I. Hot galvanized steel. |
| 250-300-C05   | MIKE bollard fitting excl TOWER pole. E27. Clear PC-screen. CL.I. Cor-ten.              |
| 250-300-x05*  | MIKE bollard fitting excl TOWER pole. E27. Clear PC-screen. CL.I. Powder coated.*       |
|               | Additional charge for protection class II double insulated. Prepared for fuse inset.    |
| Accessories:  |                                                                                         |
| 890-701-200   | TOWER pole 0,70M w/mounting hatch. 145/200mm. CL.II. Hot galvanized steel.              |
| 890-701-C00   | TOWER pole 0,70M w/mounting hatch. 145/200mm. CL.II. Cor-ten.                           |
| 890-701-x00*  | TOWER pole 0,70M w/mounting hatch. 145/200mm. CL.II. Powder coated.*                    |
| 890-981-200   | TOWER pole 0,98M w/mounting hatch. 145/200mm. CL.II. Hot galvanized steel.              |
| 890-981-C00   | TOWER pole 0,98M w/mounting hatch. 145/200mm. CL.II. Cor-ten.                           |
| 890-981-x00*  | TOWER pole 0,98M w/mounting hatch. 145/200mm. CL.II. Powder coated.*                    |
| 920-650-200   | TOWER foundation f/burial. 190x190x500mm. Hot galvanized.                               |
| 920-634-200   | Turn securing for Ø108/Ø133mm pole. Hot galvanized plate.                               |
| 924-100-012   | Fuse inset for Ø108/Ø133mm poles. 1 neozed fuse.                                        |
| 920-67-250-18 | Cover screen 180°. Hot galvanized plate. (Also available in 120°)                       |