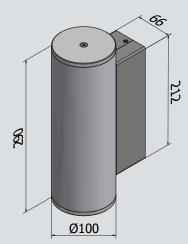

| Art.No.          | Туре                                                                                                                                                                                                                  |
|------------------|-----------------------------------------------------------------------------------------------------------------------------------------------------------------------------------------------------------------------|
| 555-43B-236      | ErikLED wall fixture. LEDstrip 10W/830/1599Lm. Opal white PC-screen. Hot galvanized steel.                                                                                                                            |
| 555-43B-246      | ErikLED wall fixture. LEDstrip 10W/840/1685Lm. Opal white PC-screen. Hot galvanized steel.                                                                                                                            |
| 555-43B-x36*     | ErikLED wall fixture. LEDstrip 10W/830/1599Lm. Opal white PC-screen. Powder coated.*                                                                                                                                  |
| 555-43B-x46*     | ErikLED wall fixture. LEDstrip 10W/840/1685Lm. Opal white PC-screen. Powder coated.*                                                                                                                                  |
| * Powder coated: | Standard colors are Anthracite RAL7016, Black RAL9005. Other RAL colors on request with extra price. Find the final Art.No. by replacing "x" with the color code. Anthracite: $x=5$ , Black: $x=9$ , Special: $x=9$ . |
| Note:            | See the back plate/mounting sketch under the individual product on davidsuperlight.com                                                                                                                                |