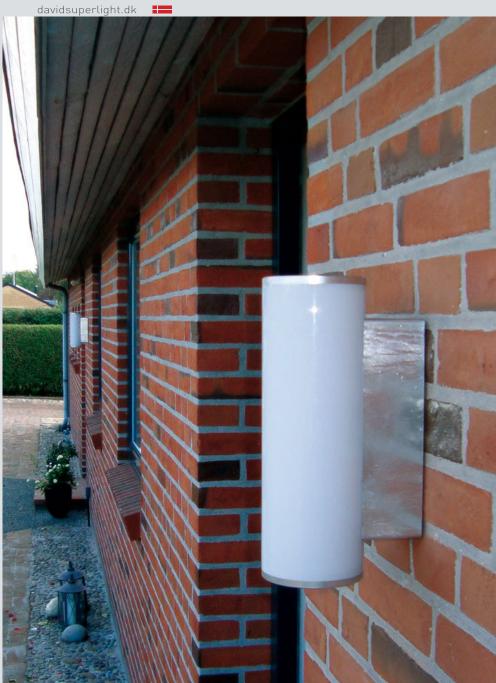

| Art.No.          | Туре                                                                                                                                                                                                                  |
|------------------|-----------------------------------------------------------------------------------------------------------------------------------------------------------------------------------------------------------------------|
| 555-43B-236      | ErikLED wall fixture. LEDstrip 10W/830/1599Lm. Opal white PC-screen. Hot galvanized steel.                                                                                                                            |
| 555-43B-246      | ErikLED wall fixture. LEDstrip 10W/840/1685Lm. Opal white PC-screen. Hot galvanized steel.                                                                                                                            |
| 555-43B-x36*     | ErikLED wall fixture. LEDstrip 10W/830/1599Lm. Opal white PC-screen. Powder coated.*                                                                                                                                  |
| 555-43B-x46*     | ErikLED wall fixture. LEDstrip 10W/840/1685Lm. Opal white PC-screen. Powder coated.*                                                                                                                                  |
| * Powder coated: | Standard colors are Anthracite RAL7016, Black RAL9005. Other RAL colors on request with extra price. Find the final Art.No. by replacing "x" with the color code. Anthracite: $x=5$ , Black: $x=9$ , Special: $x=9$ . |
| Note:            | See the back plate/mounting sketch under the individual product on davidsuperlight.com                                                                                                                                |