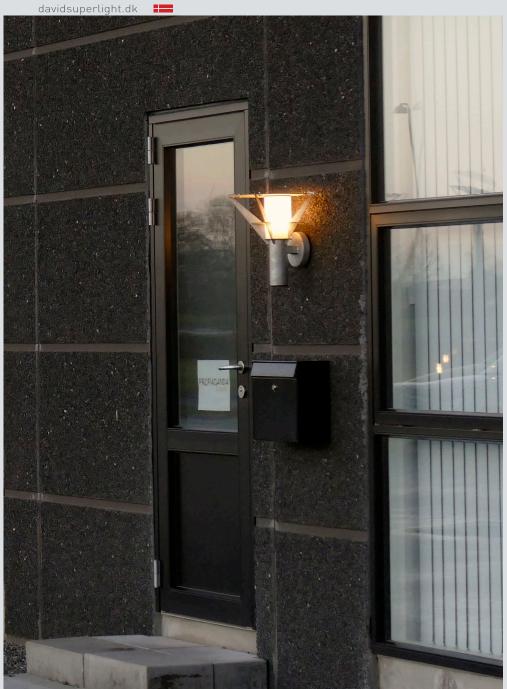

## MACON G2

| Art.No.                    | Туре                                                                                                                                                                                                         |
|----------------------------|--------------------------------------------------------------------------------------------------------------------------------------------------------------------------------------------------------------|
| 350-402-206                | MACON G2 wall fixture. E27. Satine acrylic-screen. Hot galvanized steel.                                                                                                                                     |
| 350-402-x06*               | MACON G2 wall fixture. E27. Satine acrylic-screen. Powder coated.*                                                                                                                                           |
| Recommended Light Sources: |                                                                                                                                                                                                              |
| 982-70-11-03               | Philips CorePRO LEDbulb ND 10,5-75W. E27. A60. 15000h. 1055Lm. 3000K.                                                                                                                                        |
| 982-70-11-04               | Philips CorePRO LEDbulb ND 10-75W. E27. A60. 15000h. 1055Lm. 4000K.                                                                                                                                          |
|                            |                                                                                                                                                                                                              |
| * Powder coated:           | Standard colors are Anthracite RAL7016, Black RAL9005. Other RAL colors on request with extra price. Find the final Art.No. by replacing "x" with the color code. Anthracite: x=5, Black: x=9, Special: x=P. |
| Note:                      | See the back plate/mounting sketch under the individual product on davidsuperlight.com                                                                                                                       |