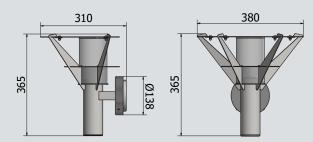

## MACON G2

| Art.No.                    | Туре                                                                                                                                                                                                         |
|----------------------------|--------------------------------------------------------------------------------------------------------------------------------------------------------------------------------------------------------------|
| 350-402-206                | MACON G2 wall fixture. E27. Satine acrylic-screen. Hot galvanized steel.                                                                                                                                     |
| 350-402-x06*               | MACON G2 wall fixture. E27. Satine acrylic-screen. Powder coated.*                                                                                                                                           |
| Recommended Light Sources: |                                                                                                                                                                                                              |
| 982-70-11-03               | Philips CorePRO LEDbulb ND 10,5-75W. E27. A60. 15000h. 1055Lm. 3000K.                                                                                                                                        |
| 982-70-11-04               | Philips CorePRO LEDbulb ND 10-75W. E27. A60. 15000h. 1055Lm. 4000K.                                                                                                                                          |
|                            |                                                                                                                                                                                                              |
| * Powder coated:           | Standard colors are Anthracite RAL7016, Black RAL9005. Other RAL colors on request with extra price. Find the final Art.No. by replacing "x" with the color code. Anthracite: x=5, Black: x=9, Special: x=P. |
| Note:                      | See the back plate/mounting sketch under the individual product on davidsuperlight.com                                                                                                                       |