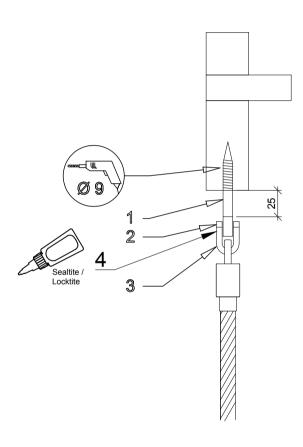

| Parts list |          |                          |  |
|------------|----------|--------------------------|--|
| POS        | PART. NO | NAME/DIMENSION           |  |
| 1          | LE 16035 | 10x90mm A2 (Total 100mm) |  |
| 2          | LE 16502 | Nylon 6,2x10x10mm        |  |
| 3          | LE 13100 | 6x19mm AISI 613          |  |
| 4          |          | Sealtite / Locktite      |  |