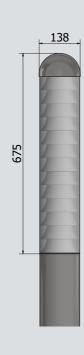

| Art.Nr.        | Туре                                                                            |
|----------------|---------------------------------------------------------------------------------|
| 552-34B-545-K2 | ZENTA park fitting. Fortimo LEDstrip 35W/840/6348Lm. CL.II. Anthracite RAL7016. |
| 552-34B-535-K2 | ZENTA park fitting. Fortimo LEDstrip 35W/830/5973Lm. CL.II. Anthracite RAL7016. |
| Accessories:   |                                                                                 |
| 880-301-500    | Ø133mm cylindrical pole LPH 2,40M f/burial. 3,00/2,40M. Anthracite RAL7016.     |
| 920-634-200    | Turn securing for Ø108/Ø133mm pole. Hot galvanized plate.                       |
| 800-145-500    | Insulation sleeve (foam block) Ø135/60 for poles Ø133/Ø108mm.                   |